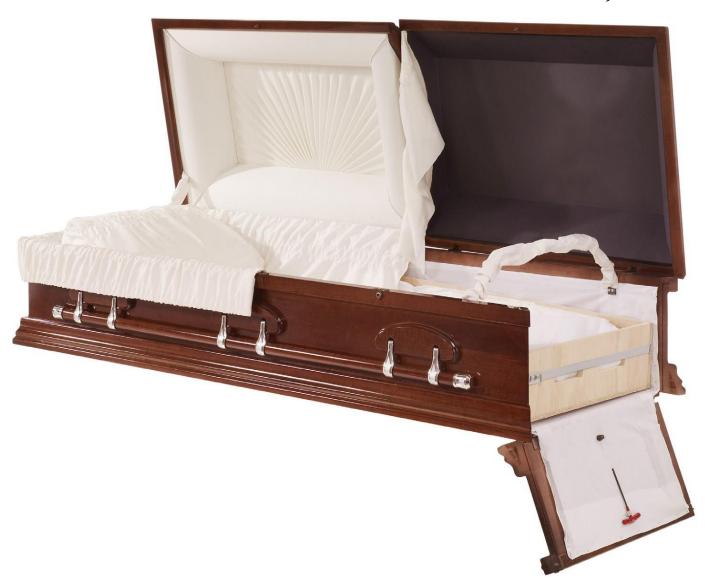

# PUMA PC

### VALUE CHOICE SELECTION

Solid Poplar with Veneer Components

Rustic Brown Colour Treatment

Satin Finish

Lined in Beige Crepe

Bolt-true Hardware







# PAYNE COPPER PC

### VALUE CHOICE SELECTION

20 Gauge Steel

Copper/Ebony Finish

Lined in Tan Crepe

Coordinated Metal Hardware





# FERGUS PC

Solid Poplar with Veneer Components

Rustic Brown Colour Treatment

Satin Finish

Lined in Beige Crepe

Fixed Solid Wood Bar Carriers







# WINSTON-100 PC

Veneer Construction

Cloth Covered Casket Blue Figured

White Silk Interior

Metal Carriers





# DOMINION PC CEREMONIAL

Quality Solid Silver Maple Construction
Rich Titian Colour Treatment
Hand-Rubbed High Gloss Finish
Tan Crepe Interior (Insert Included)
Brushed Copper/Bronze Tone Swing Bar Hardware
Made in Canada