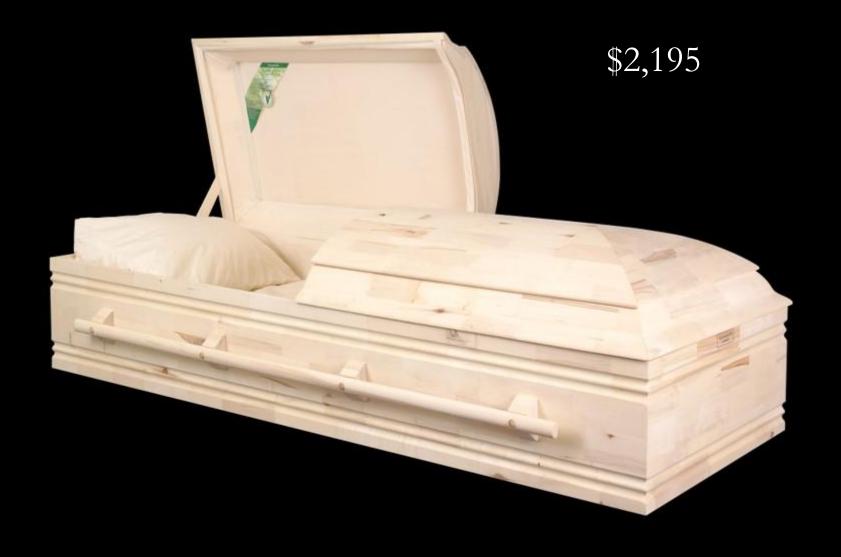

# NATURA PC

NEW LEAF COLLECTION

Quality Solid Finger Jointed Poplar Construction

Natural Finish Without Colour Treatment

Lined in 100% Natural Cotton