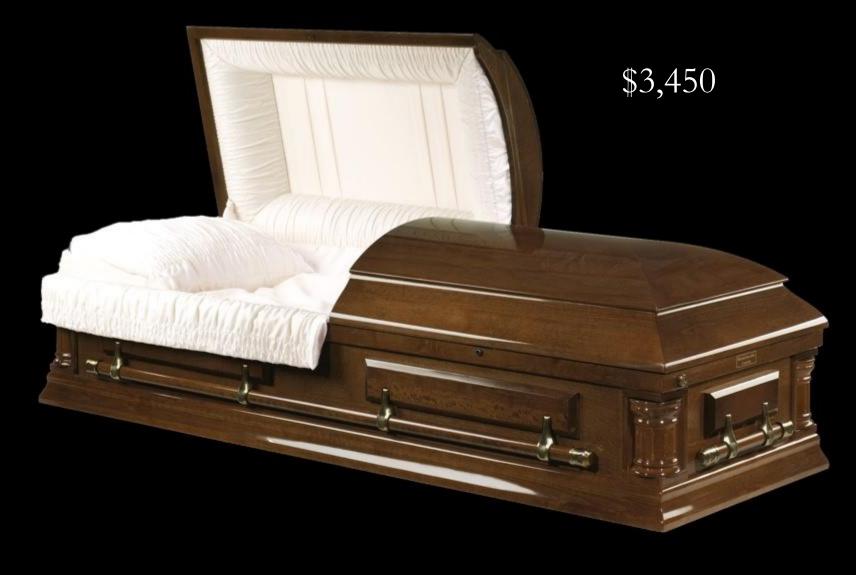

# MAXIMA PC

### VALUE CHOICE SELECTION

Solid Appalachian Red Oak and Veneer Components

Fawn Colour Treatment

Lustrous Satin Finish

Fully Lined In Tan Crepe

Removable Mini Insert Cap Panels

Wood Bar Carriers

Commemorative Record Holder

Interchangeable corner