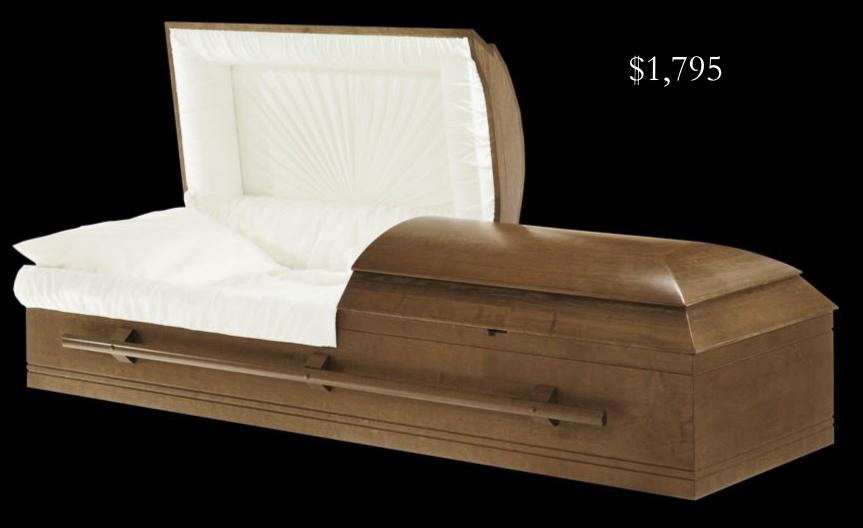

# MAXIMA PC

### VALUE CHOICE SELECTION

Solid Appalachian Red Oak and Veneer Components

Fawn Colour Treatment

Lustrous Satin Finish

Fully Lined In Tan Crepe

Removable Mini Insert Cap Panels

Wood Bar Carriers

Commemorative Record Holder

Interchangeable corner