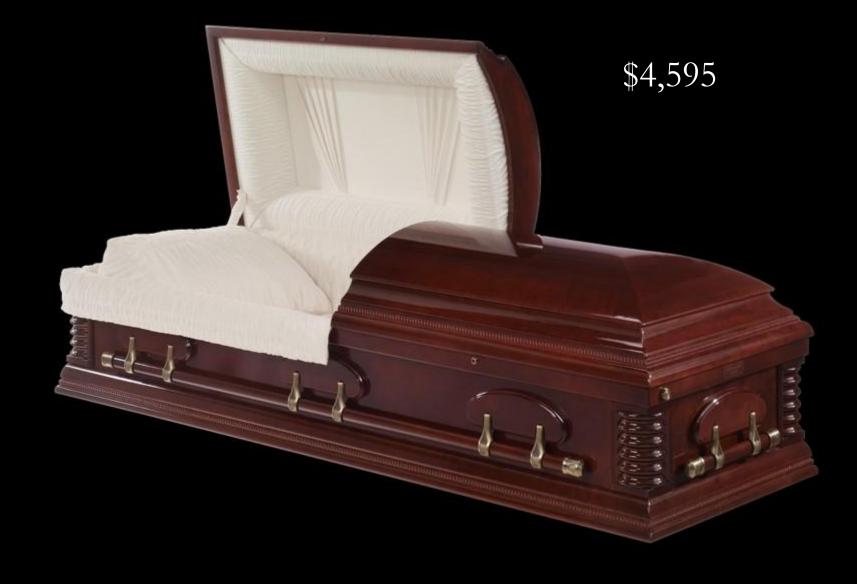

## WABASH PC

### VALUE CHOICE SELECTION

Quality Solid Finest Cherrywood Construction

**Embassy Colour Treatment** 

Cut-in Coil Beading

Hand-Rubbed High Gloss Finish

Lined in Beige Velvet with Crepe Foot-Lined

Removable Mini Insert Cap Panel

Antique Gold Tone Swing Bar Hardware

Commemorative Record Holder

Interchangeable Keepsake E-Z Fix™ Corners

Made in Canada 🙌

WC205-00029