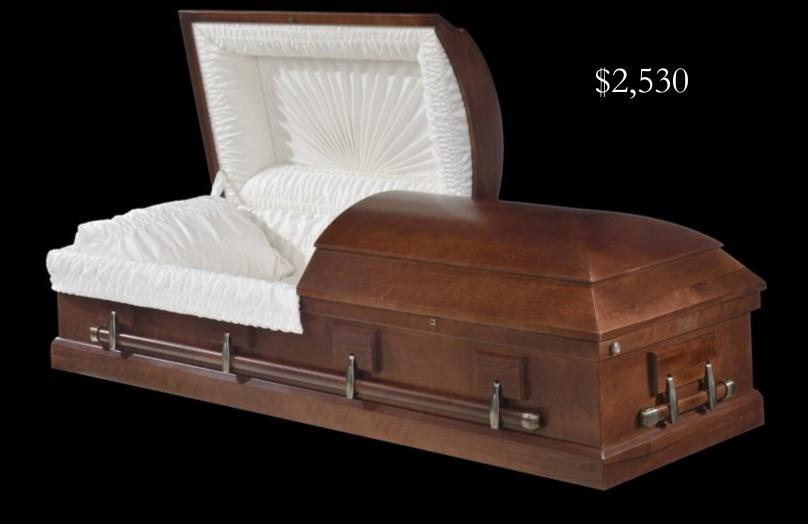

### BALMORALPC

Solid Poplar and Veneer Components

Sangria Colour Treatment

Satin Finish

Fully Lined In Tan Crepe

Wood Bar Carriers

Gold Inlay on Lugs

Monaco Corners

Antique Gold Tone Swing Bar Hardware