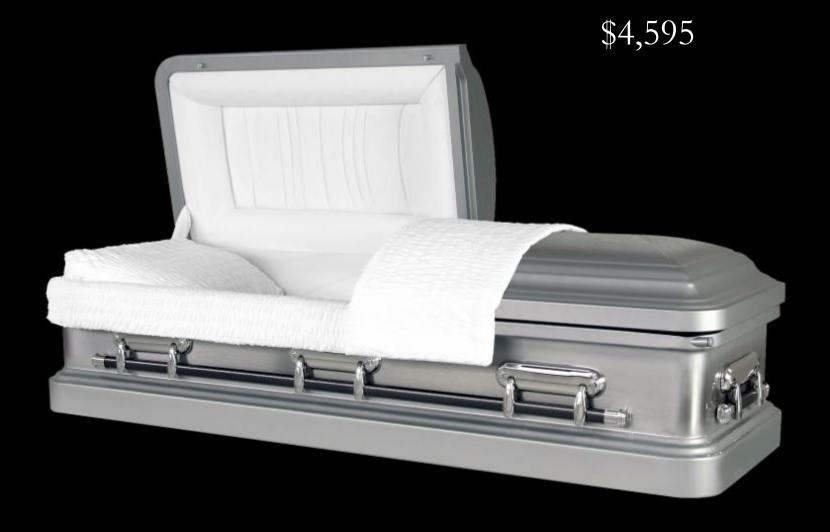

### TINLEY SILVER PC

### VALUE CHOICE SELECTION

18 Gauge Steel Natural Silver Brushed Finish Fully Lined in White Velvet