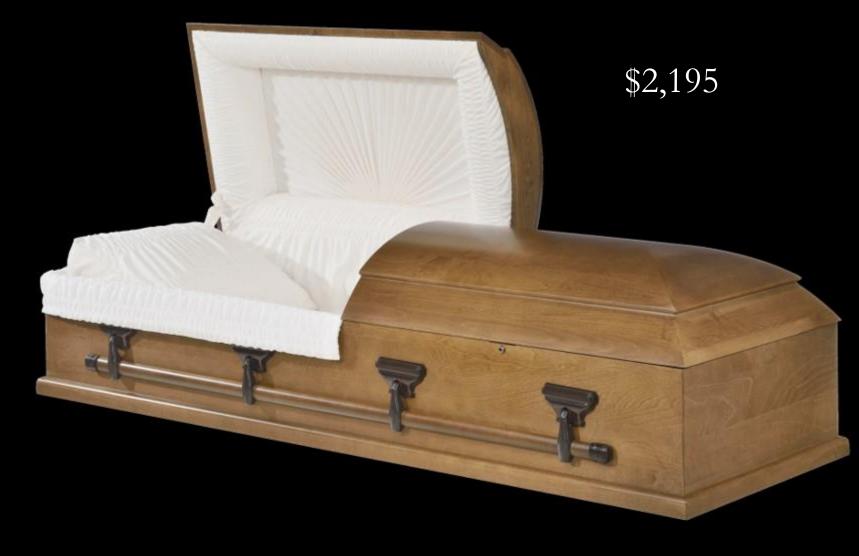

## WINFIELD PC

### VALUE CHOICE SELECTION

Solid Poplar and Veneer Components

American Cherry Colour Treatment

Lustrous Satin Finish

Fully Lined In Tan Crepe

Antique Gold Tone Swing Bar Hardware

Commemorative Record Holder