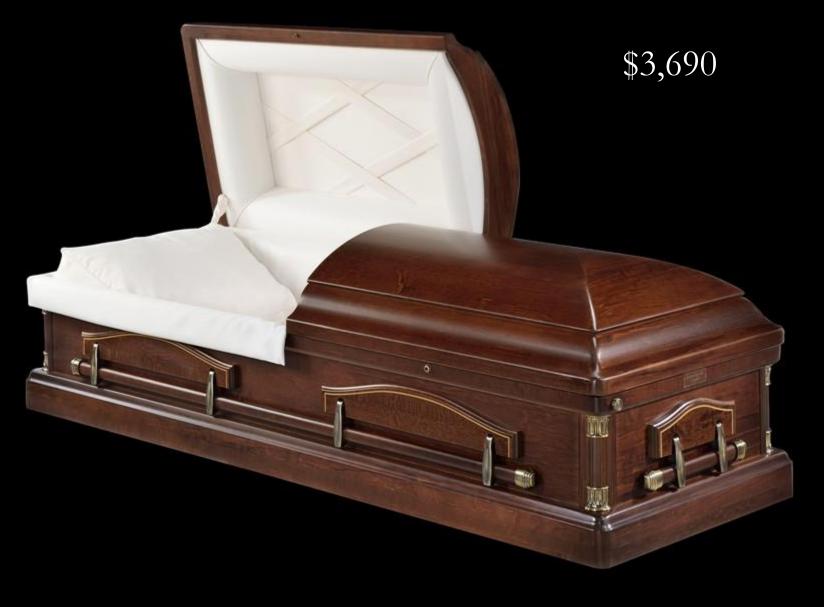

### BALMORALPC

Solid Poplar and Veneer Components

Sangria Colour Treatment

Satin Finish

Fully Lined In Tan Crepe

Wood Bar Carriers

Gold Inlay on Lugs

Monaco Corners

Antique Gold Tone Swing Bar Hardware