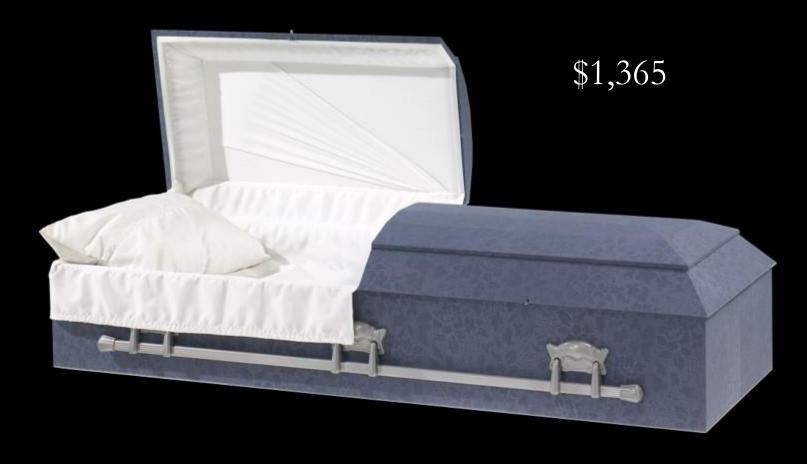

# WINSTON-100 PC

Veneer Construction

Cloth Covered Casket Blue Figured

White Silk Interior

Metal Carriers