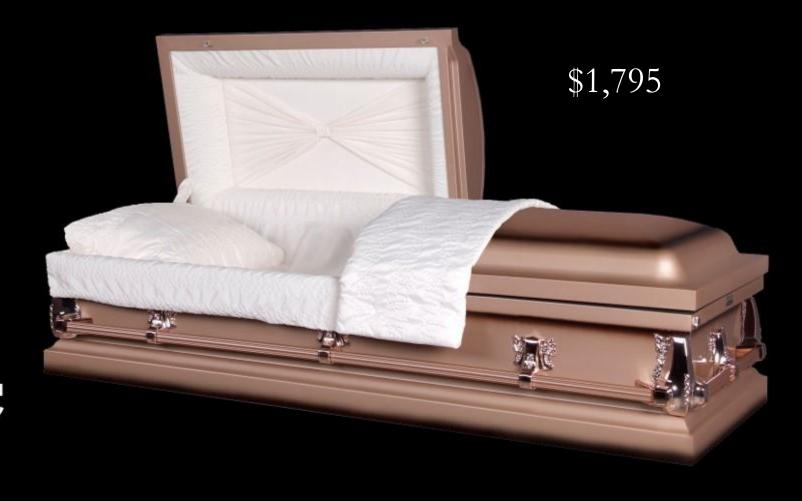

# PAYNE COPPER PC

### VALUE CHOICE SELECTION

20 Gauge Steel

Copper/Ebony Finish

Lined in Tan Crepe

Coordinated Metal Hardware