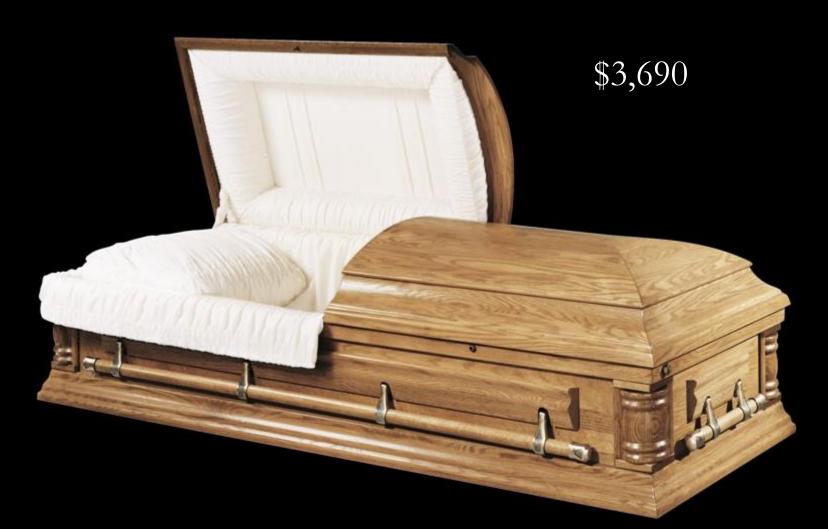

# MAXIMA PC

### VALUE CHOICE SELECTION

Solid Appalachian Red Oak and Veneer Components

Fawn Colour Treatment

Lustrous Satin Finish

Fully Lined In Tan Crepe

Removable Mini Insert Cap Panels

Wood Bar Carriers

Commemorative Record Holder

Interchangeable corner